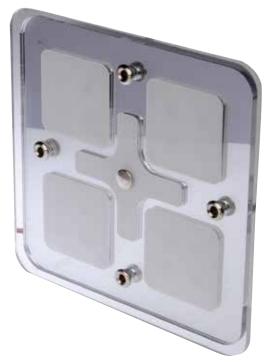

## LED INTERIOR MIRROR LIGHT PART NO. TDR08502

Thunder LED mirror lights are a stylish addition to your camper or vehicle. Chrome fittings complement the mirror finish with the centre panel acting as a multi function touch switch.

| SPECIFICATIONS     |                                   |  |
|--------------------|-----------------------------------|--|
| VOLTAGE            | 12 Volts                          |  |
| DIMENSIONS         | 180mm x 180mm x 10mm              |  |
| MOUNT              | Surface                           |  |
| LIGHT STYLE        | Square                            |  |
| NO. OF LEDS        | 16                                |  |
| HOUSING            | РММА                              |  |
| CURRENT DRAW (12V) | 0.02 Amps (low), 0.72 Amps (high) |  |