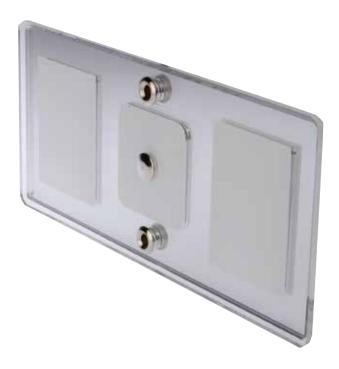

## LED INTERIOR MIRROR LIGHT PART NO. TDR08501

Thunder LED mirror lights are a stylish addition to your camper or vehicle. Chrome fittings complement the mirror finish with the centre panel acting as a multi function touch switch.

| SPECIFICATIONS     |                                 |  |
|--------------------|---------------------------------|--|
| VOLTAGE            | 12 Volts                        |  |
| DIMENSIONS         | 200mm x 90mm x 10mm             |  |
| MOUNT              | Surface                         |  |
| LIGHT STYLE        | Rectangle                       |  |
| NO. OF LEDS        | 16                              |  |
| HOUSING            | РММА                            |  |
| CURRENT DRAW (12V) | 0.2 Amps (low), 0.4 Amps (high) |  |