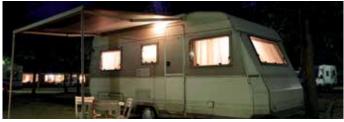

## LED INTERIOR MIRROR LIGHT PART NO. TDR08502

Thunder LED mirror lights are a stylish addition to your camper or vehicle. Chrome fittings complement the mirror finish with the centre panel acting as a multi function touch switch.