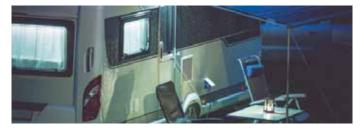

## LED INTERIOR MIRROR LIGHT PART NO. TDR08501

Thunder LED mirror lights are a stylish addition to your camper or vehicle. Chrome fittings complement the mirror finish with the centre panel acting as a multi function touch switch.